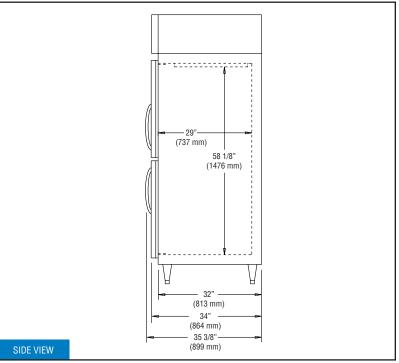

#### **DIMENSIONAL DATA** Net Capacity (cubic feet) 50 (1416 cu l) 52 (1321 mm) Width, Overall (inches) Depth, Overall (inches) 35 <sup>3</sup>/<sub>8</sub> (899 mm) (including handles) 32 (813 mm) Depth (inches) (less doors) Depth (inches) (doors open 90°) 55 ½ (1410 mm) Clear Door Width (inches) 19 3/8 (492 mm) Clear Half Door Height (inches) 27 ½ (699 mm) Height, Overall (inches) 83 1/4 (2115 mm) (including 6" legs) 8 Number of Doors 6 Number of Shelves Shelf Area (square feet) 40.8 (3.8 sq m) 9 Tray Slide Capacity (per top sections) Tray Slide Capacity (per bottom sections) 6

## **Model Plan Views**

IMPORTANT NOTE: If the cabinet is located directly against a wall and/or under a low ceiling, a minimum clearance of 12" is required on top and 3" on sides and rear.

Due to our continued efforts in developing innovative products, specifications subject to change without notice.