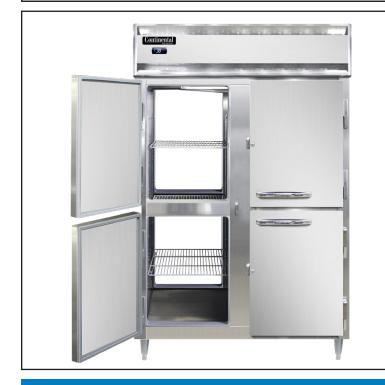

# 2-Section Pass-Thru Warmer with Half Doors

DL2W-PT-HD - Stainless steel front, aluminum end panels and interior DL2W-PT-SA-HD - Stainless steel exterior, aluminum interior DL2W-PT-SS-HD - Stainless steel exterior and interior

#### **CABINET ARCHITECTURE**

| 3" non-CFC polyurethane foam insulation       |  |
|-----------------------------------------------|--|
| Smooth, polished chrome workflow door handles |  |
| Cam action, lift off hinges                   |  |
| Self-closing doors                            |  |
| Magnetic snap in Santoprene™ door gaskets     |  |
| Cylinder lock in each door                    |  |
| Heavy duty, chrome plated steel shelves       |  |
| Heavy duty pilaster strips                    |  |
| Adjustable 6" stainless steel legs            |  |

#### **MODEL FEATURES**

Automatic interior lighting Electronic controller with digital display & hi-low alarm Stainless steel strip heaters located in base of interior

APPROVAL: