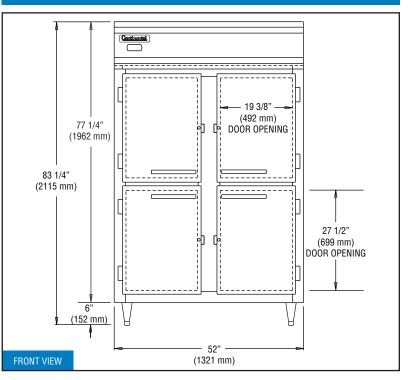

#### **DIMENSIONAL DATA** Net Capacity (cubic feet) 50 (1416 cu l) 52 (1321 mm) Width, Overall (inches) Depth, Overall (inches) 35 <sup>3</sup>/<sub>8</sub> (899 mm) (including handles) 32 (813 mm) Depth (inches) (less doors) Depth (inches) (doors open 90°) 55 ½ (1410 mm) Clear Door Width (inches) 19 3/8 (492 mm) Clear Half Door Height (inches) 27 ½ (699 mm) Height, Overall (inches) 83 1/4 (2115 mm) (including 6" legs) 8 Number of Doors 6 Number of Shelves Shelf Area (square feet) 40.8 (3.8 sq m) 9 Tray Slide Capacity (per top sections) Tray Slide Capacity (per bottom sections) 6

## **Model Plan Views**

IMPORTANT NOTE: If the cabinet is located directly against a wall and/or under a low ceiling, a minimum clearance of 12" is required on top and 3" on sides and rear.

Due to our continued efforts in developing innovative products, specifications subject to change without notice.